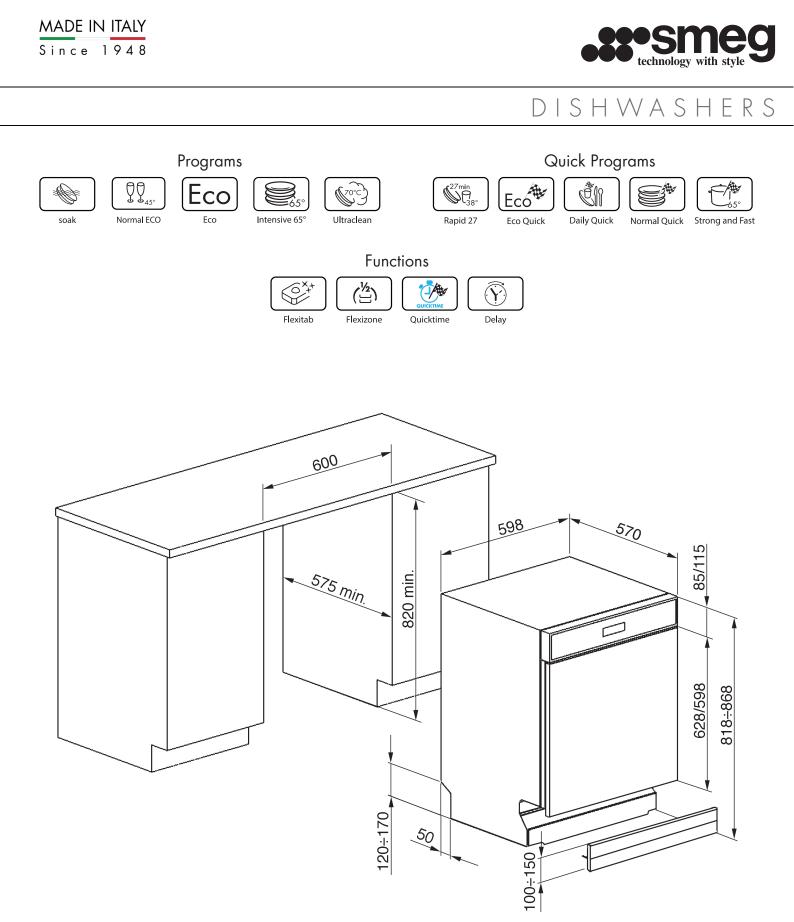

## EAN 8017709278717

| Size                   | 598mmW × 570mmD × 818-868mmH max                                                                                   |
|------------------------|--------------------------------------------------------------------------------------------------------------------|
| Capacity               | 14 Place settings                                                                                                  |
| Finish                 | Stainless steel                                                                                                    |
| Display                | LED Lights                                                                                                         |
| Programs               | 5 + 5 Quick Programs                                                                                               |
| End of cycle indicator | Acoustic signal                                                                                                    |
| Baskets                | 3 Levels                                                                                                           |
| Wash system            | Orbital Wash System                                                                                                |
| Water softener         | No                                                                                                                 |
| Temperatures           | 45°, 50°, 65°, 70°C                                                                                                |
| Features               | Fully adjustable upper and middle baskets<br>Quicktime programs<br>Flexizone<br>Flexitabs<br>Self Balancing hinges |
| Water connection       | Hot or cold Water Connection (60°C Max)                                                                            |
| Timer                  | 3-6-9-12 Hours                                                                                                     |
| Filtration             | Stainless steel 5 stage filter                                                                                     |
| Drying                 | Natural condenser drying                                                                                           |
| Safety                 | Child safety system (door lock)<br>Active Acquastop                                                                |
| Noise                  | 47dBA                                                                                                              |
| Water usage            | 9.9 Litres                                                                                                         |
| Power                  | 1800 W<br>220-240V<br>50 Hz<br>10A                                                                                 |

PLEASE NOTE: drawings are not to scale. They are to assist only. WARNING: technical specifications and product sizes can be varied by the manufacturer without notice. Cutouts for appliances should only be by physical product measurements. The above information is indicative only.