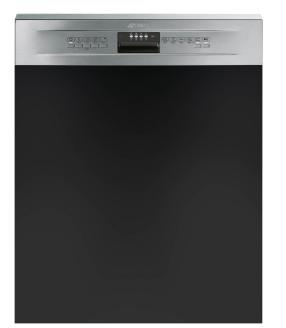

#### DWAI6314X2 SMEG SEMI-INTEGRATED DISHWASHER

## EAN 8017709278717

| Size                   | 598mmW × 570mmD × 818-868mmH max                                                                                   |
|------------------------|--------------------------------------------------------------------------------------------------------------------|
| Capacity               | 14 Place settings                                                                                                  |
| Finish                 | Stainless steel                                                                                                    |
| Display                | LED Lights                                                                                                         |
| Programs               | 5 + 5 Quick Programs                                                                                               |
| End of cycle indicator | Acoustic signal                                                                                                    |
| Baskets                | 3 Levels                                                                                                           |
| Wash system            | Orbital Wash System                                                                                                |
| Water softener         | No                                                                                                                 |
| Temperatures           | 45°, 50°, 65°, 70°C                                                                                                |
| Features               | Fully adjustable upper and middle baskets<br>Quicktime programs<br>Flexizone<br>Flexitabs<br>Self Balancing hinges |
| Water connection       | Hot or cold Water Connection (60°C Max)                                                                            |
| Timer                  | 3-6-9-12 Hours                                                                                                     |
| Filtration             | Stainless steel 5 stage filter                                                                                     |
| Drying                 | Natural condenser drying                                                                                           |
| Safety                 | Child safety system (door lock)<br>Active Acquastop                                                                |
| Noise                  | 47dBA                                                                                                              |
| Water usage            | 9.9 Litres                                                                                                         |
| Power                  | 1800 W<br>220-240V<br>50 Hz<br>10A                                                                                 |